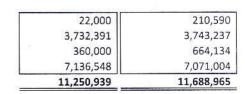

# National Feed Mill Limited Statement of Financial Position As on June 30, 2020

| Particulars                              | Notes | Amount in Taka |               |  |
|------------------------------------------|-------|----------------|---------------|--|
| Faiticulars                              | Notes | 30.06.2020     | 30.06.2019    |  |
| ASSETS                                   |       |                |               |  |
| Non-Current Assets                       |       | 333,650,065    | 347,137,720   |  |
| Property, Plant and Equipment            | 4.00  | 333,650,065    | 347,137,720   |  |
| Current Assets:                          |       | 1,403,986,619  | 1,308,061,217 |  |
| Inventory                                | 5.00  | 573,392,231    | 497,566,624   |  |
| Accounts Receivable                      | 6.00  | 742,876,494    | 726,689,521   |  |
| Advance, Deposits & Prepayments          | 7.00  | 82,052,462     | 76,006,118    |  |
| Cash and cash equivalents                | 8.00  | 5,665,432      | 7,798,954     |  |
| Total Assets                             | _     | 1,737,636,684  | 1,655,198,937 |  |
| SHAREHOLDERS EQUITY AND LIABILITIES      |       |                |               |  |
| Shareholders Equity                      |       | 1,092,069,444  | 1,077,353,654 |  |
| Share Capital                            | 9.00  | 855,897,730    | 847,423,500   |  |
| Retained Earnings                        | 10.00 | 229,981,714    | 223,740,154   |  |
| General Reserve                          | 11.00 | 6,190,000      | 6,190,000     |  |
| Non-Current Liabilities                  |       | 168,765,100    | 170,541,519   |  |
| Long Term Loan                           | 12.00 | 149,519,787    | 151,114,002   |  |
| Deferred Tax                             | 13.00 | 19,245,313     | 19,427,517    |  |
| Current Liabilities                      |       | 476,802,140    | 407,303,764   |  |
| Accounts Payable                         | 14.00 | 46,218,991     | 47,782,777    |  |
| Liabilities for Expenses & Other Finance | 15.00 | 12,171,053     | 10,976,368    |  |
| Workers Profit Participation Fund        | 16.00 | 23,165,037     | 22,311,691    |  |
| Long Term Loans-Current portion          | 17.00 | 54,310,678     | 36,274,812    |  |
| Short Term Loan                          | 18.00 | 299,234,866    | 250,789,931   |  |
| Provision for Income Tax                 | 19.00 | 41,701,515     | 39,168,185    |  |
| Total Equity and Liabilities             |       | 1,737,636,684  | 1,655,198,937 |  |
| Net Asset Value Per Share (NAVPS)        | 29.00 | 12.76          | 12.71         |  |